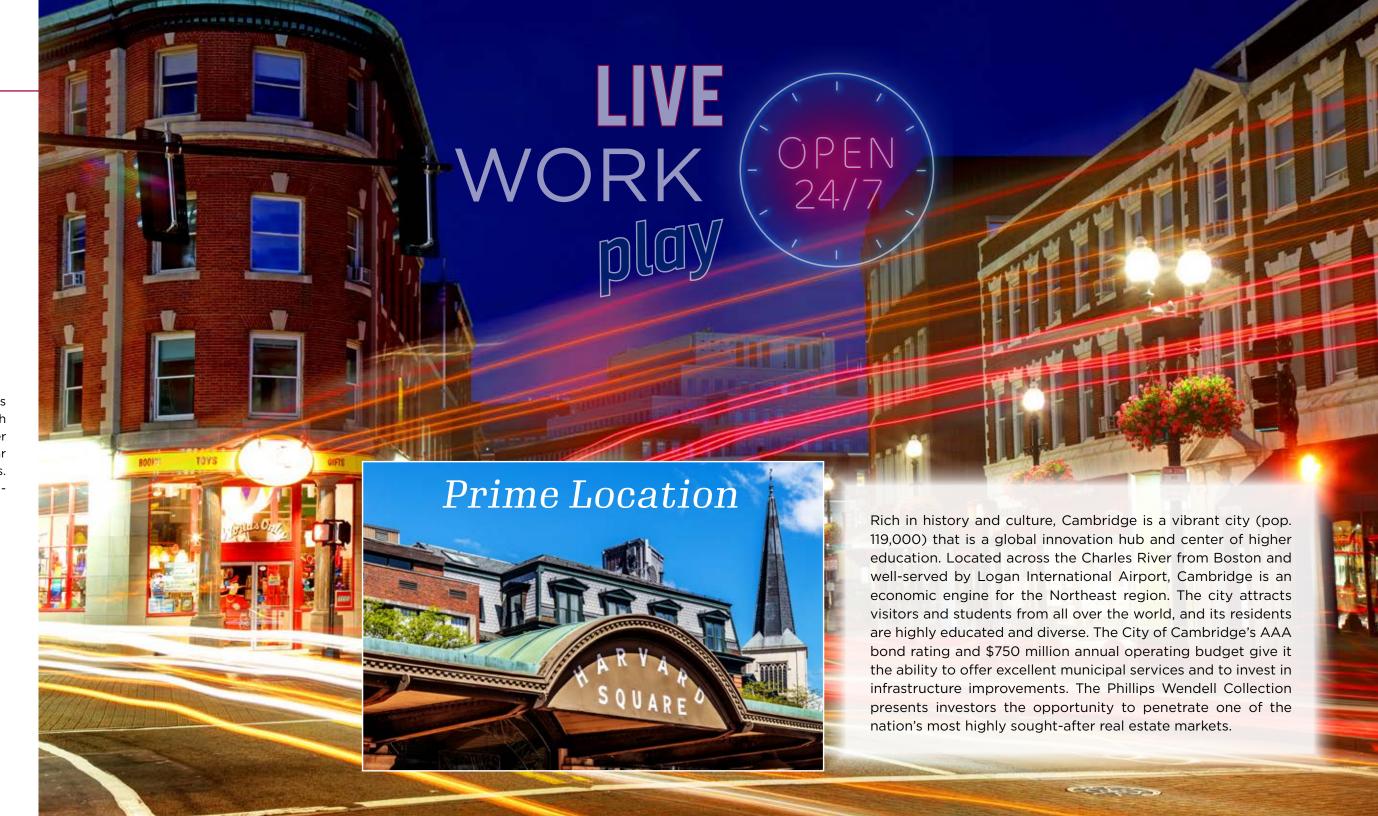

## Transit Oriented

The Phillips Wendell Collection is strategically located between Harvard and Porter Square, providing ideal access to the MBTA Red Line at Harvard and Porter Stations, numerous MBTA bus routes, as well as the Commuter Rail on the Fitchburg Line located at Porter Station. Each property is within 0.5 miles of a MBTA station and steps away from a MBTA bus route, giving riders easy access throughout Cambridge and the city of Boston.

## Amenity Rich Neighborhood

There is no shortage of retail and dining options surrounding the Phillips Wendell Collection. Both Porter and Harvard Square offer a mix of larger national chains such as Target, CVS and Star Market and smaller, local boutiques and shops. Cambridge is also a foodie paradise, offering a variety of cultures and cuisines for all to enjoy.

## Excellent Employment Access

Cambridge is home to some of the Commonwealth's most prominent employers including Takeda Pharmaceuticals, Google, Biogen and Hubspot. There are 11 hospitals and numerous universities and world-renowned research institutions employing thousands of individuals in the area. Many of these employment opportunities are within a walking distance of Phillips Wendell Collection with others only a short train, bus, bike or car ride away. With its convenient access to public transportation, residents of Cambridge can also take advantage of the variety of companies located in Boston and other suburbs.