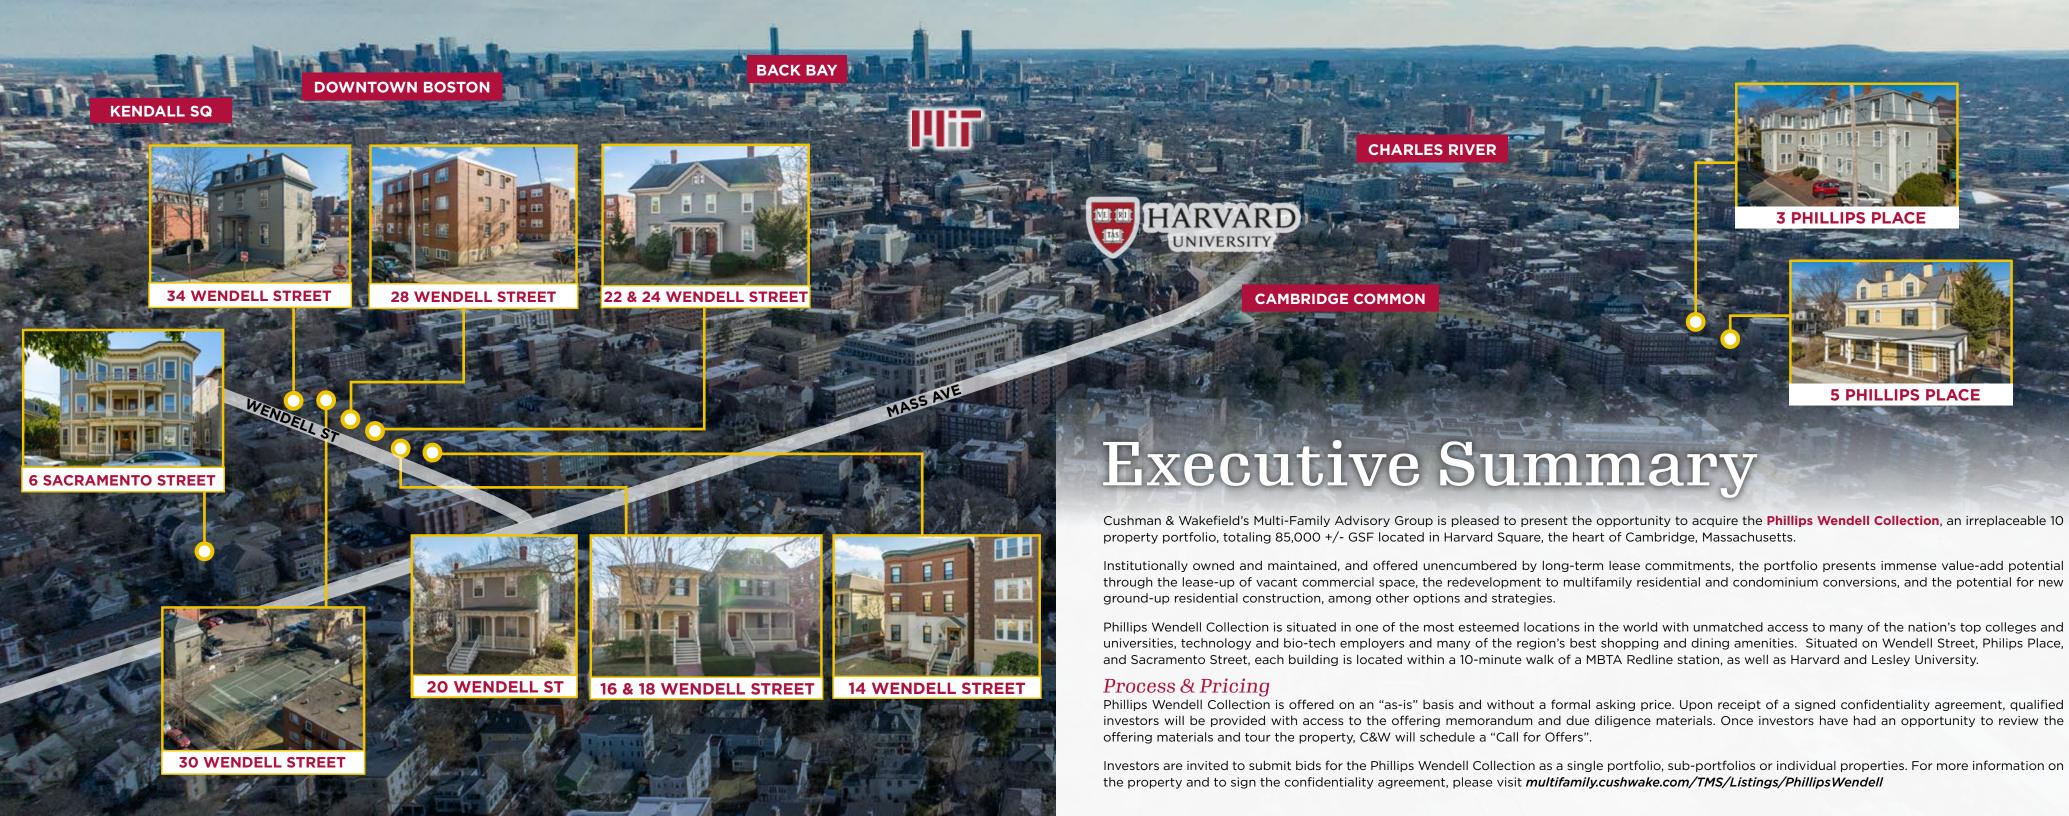

10 PROPERTIES

\*Lot size and Building GSF figures obtained from City of Cambridge assessor's website.

**Properties** 

85,233 **Square Feet\*** 

**Apartments** 

66 **Dorm Beds** 

34 WENDELL ST 30 WENDELL ST

28 WENDELL ST

22 & 24 WENDELL ST 20 WENDELL ST 16 & 18 WENDELL ST 14 WENDELL ST