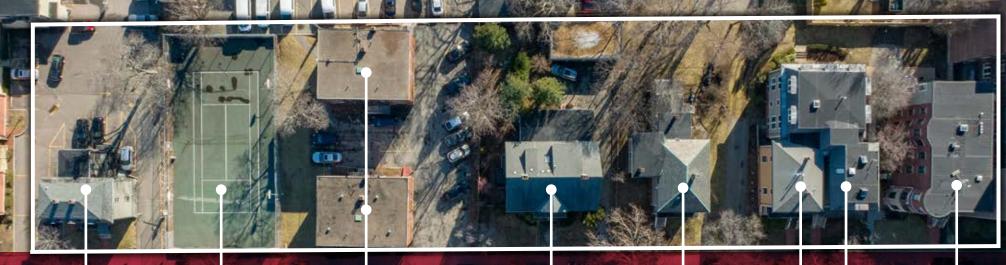

\*Lot size and Building GSF figures obtained from City of Cambridge assessor's website.

**Properties** 

85,233 **Square Feet\*** 

**Apartments** 

66 **Dorm Beds** 

34 WENDELL ST 30 WENDELL ST

28 WENDELL ST

22 & 24 WENDELL ST 20 WENDELL ST 16 & 18 WENDELL ST 14 WENDELL ST