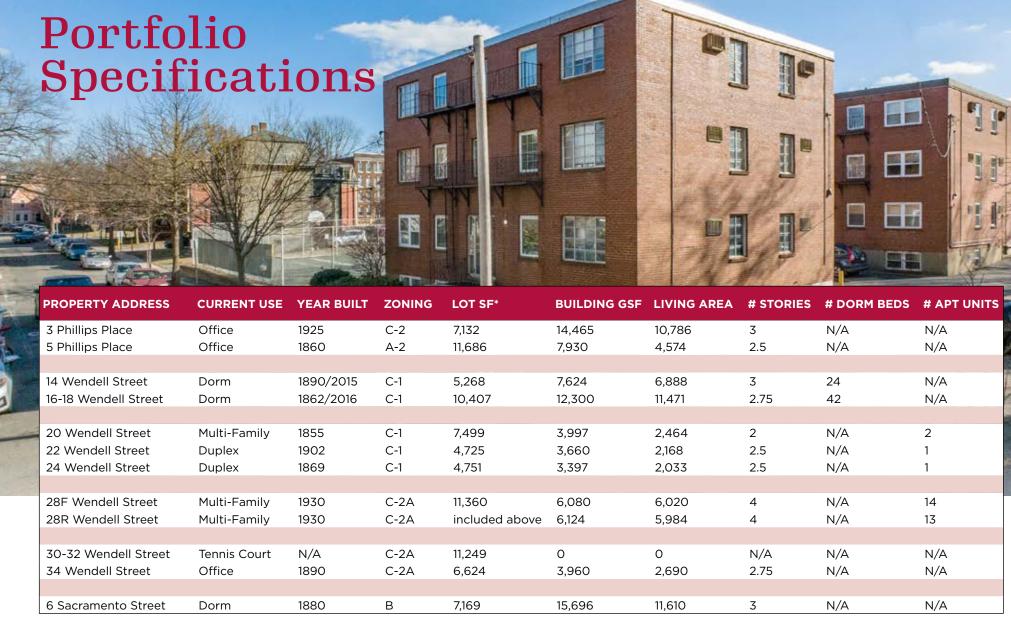

\*Lot size and Building GSF figures obtained from City of Cambridge assessor's website.

**Properties** 

85,233 **Square Feet\*** 

**Apartments** 

66 **Dorm Beds** 

34 WENDELL ST 30 WENDELL ST

28 WENDELL ST

22 & 24 WENDELL ST 20 WENDELL ST 16 & 18 WENDELL ST 14 WENDELL ST