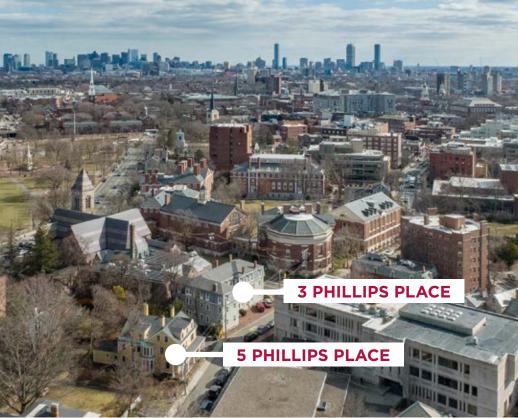

\*Lot size and Building GSF figures obtained from City of Cambridge assessor's website.

**Properties** 

85,233 **Square Feet\*** 

**Apartments** 

66 **Dorm Beds** 

34 WENDELL ST 30 WENDELL ST

28 WENDELL ST

22 & 24 WENDELL ST 20 WENDELL ST 16 & 18 WENDELL ST 14 WENDELL ST